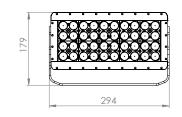

40</b> (25° OVAL) |               |          | <b>57</b> (5700K) |                          |                   |
|                   |            | 110 (25° ULTRA WIDE)      |               |          |                   |                          |                   |

5 YEARS



# MINE MASTER™

HEAVY DUTY LED DC FLOOD LIGHT 180W-500W



#### **DESIGNED FOR**

- LIGHTING TOWERS
- LARGE EXCAVATORS
- HYDRAULIC SHOVELS
- MARINE LIGHTING
- HEAVY INDUSTRIAL FLOOD LIGHTING

#### **FEATURES**

3MM DURABLE
POLYCARBONATE LENS
304 GRADE STAINLESS
LENS CLAMPS
6 BEAM PATTERN
OPTIONS
304 GRADE
STAINLESS BRACKET



SELF-CLEANING COOLING FINS

ATMOSPHERIC PRESSURE EQUALISING BREATHER

UV RESISTANT POLYESTER POWDER COATING

CUSTOMISABLE POWER CONNECTION OPTIONS

### TECHNICAL DRAWINGS

#### 180W Model





#### 240W Model





#### 340W Model





500W Model