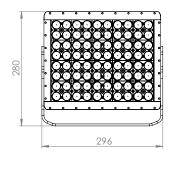

|          | <b>57</b> (5700K) |                          |                   |
|                   |            | 110 (25° ULTRA WIDE)      |               |          |                   |                          |                   |

5 YEARS



# MINE MASTER™

HEAVY DUTY LED DC FLOOD LIGHT 180W-500W



#### **DESIGNED FOR**

- LIGHTING TOWERS
- LARGE EXCAVATORS
- HYDRAULIC SHOVELS
- MARINE LIGHTING
- HEAVY INDUSTRIAL FLOOD LIGHTING

#### **FEATURES**

3MM DURABLE
POLYCARBONATE LENS
304 GRADE STAINLESS
LENS CLAMPS
6 BEAM PATTERN
OPTIONS
304 GRADE
STAINLESS BRACKET



SELF-CLEANING COOLING FINS

ATMOSPHERIC PRESSURE EQUALISING BREATHER

UV RESISTANT POLYESTER POWDER COATING

CUSTOMISABLE POWER CONNECTION OPTIONS

### TECHNICAL DRAWINGS

#### 180W Model





#### 240W Model





#### 340W Model





500W Model