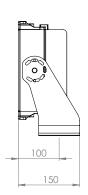

| <b>57</b> (5700K) |                          |                   |
|                   |            | 110 (25° ULTRA WIDE)      |               |          |                   |                          |                   |

5 YEARS



# MINE MASTER™

HEAVY DUTY LED DC FLOOD LIGHT 180W-500W



#### **DESIGNED FOR**

- LIGHTING TOWERS
- LARGE EXCAVATORS
- HYDRAULIC SHOVELS
- MARINE LIGHTING
- HEAVY INDUSTRIAL FLOOD LIGHTING

#### **FEATURES**

3MM DURABLE
POLYCARBONATE LENS
304 GRADE STAINLESS
LENS CLAMPS
6 BEAM PATTERN
OPTIONS
304 GRADE
STAINLESS BRACKET



SELF-CLEANING COOLING FINS

ATMOSPHERIC PRESSURE EQUALISING BREATHER

UV RESISTANT POLYESTER POWDER COATING

CUSTOMISABLE POWER CONNECTION OPTIONS

### TECHNICAL DRAWINGS

#### 180W Model





#### 240W Model





#### 340W Model





500W Model