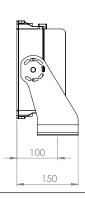

|          | <b>57</b> (5700K) |                          |                   |
|                   |            | 110 (25° ULTRA WIDE)      |               |          |                   |                          |                   |

5 YEARS



# MINE MASTER™

HEAVY DUTY LED DC FLOOD LIGHT 180W-500W



#### **DESIGNED FOR**

- LIGHTING TOWERS
- LARGE EXCAVATORS
- HYDRAULIC SHOVELS
- MARINE LIGHTING
- HEAVY INDUSTRIAL FLOOD LIGHTING

#### **FEATURES**

3MM DURABLE
POLYCARBONATE LENS
304 GRADE STAINLESS
LENS CLAMPS
6 BEAM PATTERN
OPTIONS
304 GRADE
STAINLESS BRACKET



SELF-CLEANING COOLING FINS

ATMOSPHERIC PRESSURE EQUALISING BREATHER

UV RESISTANT POLYESTER POWDER COATING

CUSTOMISABLE POWER CONNECTION OPTIONS

### TECHNICAL DRAWINGS

#### 180W Model





#### 240W Model





#### 340W Model





500W Model