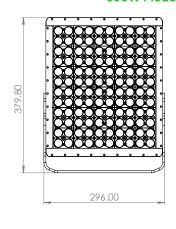

5700K) |                          |                   |
|                   |            | 110 (25° ULTRA WIDE)      |               |          |                   |                          |                   |

5 YEARS



# MINE MASTER™

HEAVY DUTY LED DC FLOOD LIGHT 180W-500W



#### **DESIGNED FOR**

- LIGHTING TOWERS
- LARGE EXCAVATORS
- HYDRAULIC SHOVELS
- MARINE LIGHTING
- HEAVY INDUSTRIAL FLOOD LIGHTING

#### **FEATURES**

3MM DURABLE
POLYCARBONATE LENS
304 GRADE STAINLESS
LENS CLAMPS
6 BEAM PATTERN
OPTIONS
304 GRADE
STAINLESS BRACKET



SELF-CLEANING COOLING FINS

ATMOSPHERIC PRESSURE EQUALISING BREATHER

UV RESISTANT POLYESTER POWDER COATING

CUSTOMISABLE POWER CONNECTION OPTIONS

### TECHNICAL DRAWINGS

#### 180W Model





#### 240W Model





#### 340W Model





500W Model