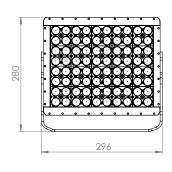

| <b>57</b> (5700K) |                          |                   |
|                   |            | 110 (25° ULTRA WIDE)      |               |          |                   |                          |                   |

5 YEARS



# MINE MASTER™

HEAVY DUTY LED DC FLOOD LIGHT 180W-500W



#### **DESIGNED FOR**

- LIGHTING TOWERS
- LARGE EXCAVATORS
- HYDRAULIC SHOVELS
- MARINE LIGHTING
- HEAVY INDUSTRIAL FLOOD LIGHTING

#### **FEATURES**

3MM DURABLE
POLYCARBONATE LENS
304 GRADE STAINLESS
LENS CLAMPS
6 BEAM PATTERN
OPTIONS
304 GRADE
STAINLESS BRACKET



SELF-CLEANING COOLING FINS

ATMOSPHERIC PRESSURE EQUALISING BREATHER

UV RESISTANT POLYESTER POWDER COATING

CUSTOMISABLE POWER CONNECTION OPTIONS

### TECHNICAL DRAWINGS

#### 180W Model





#### 240W Model





#### 340W Model





500W Model