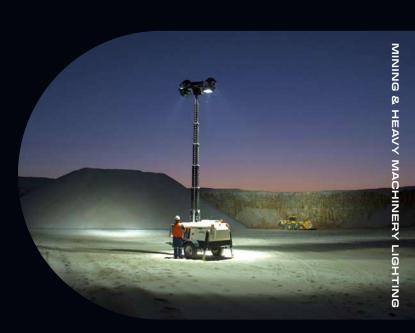

#### **FEATURES**

3MM DURABLE
POLYCARBONATE LENS
304 GRADE STAINLESS
LENS CLAMPS
6 BEAM PATTERN
OPTIONS
304 GRADE
STAINLESS BRACKET

SELF-CLEANING COOLING FINS

ATMOSPHERIC PRESSURE EQUALISING BREATHER

UV RESISTANT POLYESTER POWDER COATING

CUSTOMISABLE POWER CONNECTION OPTIONS