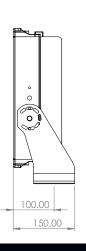

00K) |                          |                   |
|                   |            | 110 (25° ULTRA WIDE)      |               |          |                   |                          |                   |

5 YEARS



# MINE MASTER™

HEAVY DUTY LED DC FLOOD LIGHT 180W-500W



#### **DESIGNED FOR**

- LIGHTING TOWERS
- LARGE EXCAVATORS
- HYDRAULIC SHOVELS
- MARINE LIGHTING
- HEAVY INDUSTRIAL FLOOD LIGHTING

#### **FEATURES**

3MM DURABLE
POLYCARBONATE LENS
304 GRADE STAINLESS
LENS CLAMPS
6 BEAM PATTERN
OPTIONS
304 GRADE
STAINLESS BRACKET



SELF-CLEANING COOLING FINS

ATMOSPHERIC PRESSURE EQUALISING BREATHER

UV RESISTANT POLYESTER POWDER COATING

CUSTOMISABLE POWER CONNECTION OPTIONS

### TECHNICAL DRAWINGS

#### 180W Model





#### 240W Model





#### 340W Model





500W Model