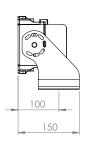

</b> (25° OVAL) |               |          | <b>57</b> (5700K) |                          |                   |
|                   |            | 110 (25° ULTRA WIDE)      |               |          |                   |                          |                   |

5 YEARS



# MINE MASTER™

HEAVY DUTY LED DC FLOOD LIGHT 180W-500W



#### **DESIGNED FOR**

- LIGHTING TOWERS
- LARGE EXCAVATORS
- HYDRAULIC SHOVELS
- MARINE LIGHTING
- HEAVY INDUSTRIAL FLOOD LIGHTING

#### **FEATURES**

3MM DURABLE
POLYCARBONATE LENS
304 GRADE STAINLESS
LENS CLAMPS
6 BEAM PATTERN
OPTIONS
304 GRADE
STAINLESS BRACKET



SELF-CLEANING COOLING FINS

ATMOSPHERIC PRESSURE EQUALISING BREATHER

UV RESISTANT POLYESTER POWDER COATING

CUSTOMISABLE POWER CONNECTION OPTIONS

### TECHNICAL DRAWINGS

#### 180W Model





#### 240W Model





#### 340W Model





500W Model